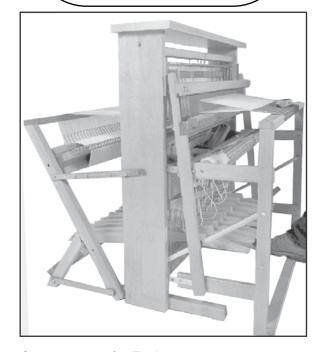

# **ARTISAT 36"**

Jack-Type 4 Shaft

1009-0000 Jack-Type 4 Shaft Loom \$2525.00 1009-0008 Jack-Type 8 Shaft Loom \$3575.00

This 4 shaft jack-type floor loom is designed for the weaver with limited space who wants a fairly wide, solid loom. The Artisat is a quiet floor model loom equipped with an easy tie-up system.Loom weight has been reduced to a minimum, but it is sufficiently sturdy to do heavy work. It can be folded front and back to a depth of 14" (4 shaft loom) even if weaving is on the loom. The shed will always be good regardless of the kind of cloth you are making (Double Weave, Bronson, Leno, etc.).It is built with 6 treadles (4 shaft loom) and permits any combination of tie-ups. Equipped with a regular plain beam, a set of rake-like pieces may be added to convert it into a sectional warp beam. The rake-like pieces must be screwed directly onto the beam. Extensions can be added to increase the sectional beam circumference.

# **ARTISAT 36"**