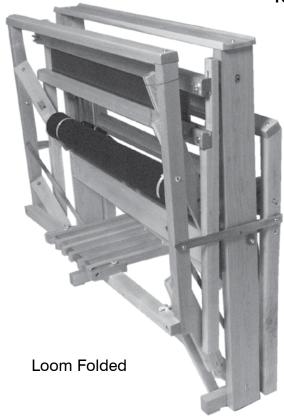

# **ARTISAT 36"**

Jack-Type 4 Shaft

1009-0000 Jack-Type 4 Shaft Loom \$2525.00 1009-0008 Jack-Type 8 Shaft Loom \$3575.00

This 4 shaft jack-type floor loom is designed for the weaver with limited space who wants a fairly wide, solid loom. The Artisat is a quiet floor model loom equipped with an easy tie-up system.Loom weight has been reduced to a minimum, but it is sufficiently sturdy to do heavy work. It can be folded front and back to a depth of 14" (4 shaft loom) even if weaving is on the loom. The shed will always be good regardless of the kind of cloth you are making (Double Weave, Bronson, Leno, etc.).It is built with 6 treadles (4 shaft loom) and permits any combination of tie-ups. Equipped with a regular plain beam, a set of rake-like pieces may be added to convert it into a sectional warp beam. The rake-like pieces must be screwed directly onto the beam. Extensions can be added to increase the sectional beam circumference.

- » 2 lease sticks
- » 2 warp rods
- » 2 beam sticks
- » 2 cords
- » Book: "Warp and Weave"
- » Assembly instructions and Video

| SPECIFICATIONS & DIMENSIONS |              |               |  |  |
|-----------------------------|--------------|---------------|--|--|
|                             | 4s loom      | 8s loom       |  |  |
| Weaving Width               | 36" 90 cm    | 36" 90 cm     |  |  |
| Number of Heddles           | 1000         |               |  |  |
| Loom Width                  | 46" 117 cm   |               |  |  |
| Depth Opened                | 32" 80 cm    | 43" 107 cm    |  |  |
| Depth Folded                | 14" 36 cm    | 17" 43 cm     |  |  |
| Front Height                | 30¾"         | 78 cm         |  |  |
| Net Weight                  | 95 lbs 43 kg | 135 lbs 61 kg |  |  |