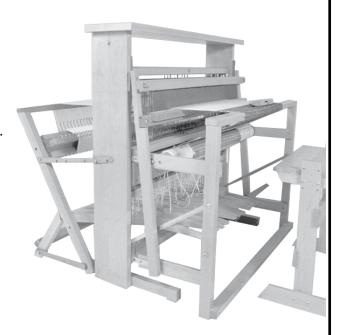

# NEW ARTISAT 36" JACK-TYPE LOOM WITH BACK HINGE TREADLES

As with all Loom designs there are some tradeoffs. With the Jack Loom the problem most often cited was the difficulty in getting a good shed with 6+ Shaft weave construction. Our new design has overcome this problem .

The new design features the Treadles anchored at the rear of the Loom, with a new, unique, Rocker mechanism that insures even tension on all Treadle Cords with the Treadles in both the rest or depressed position.

This new design provides the weaver with the ease of Leg Treadling multi Shaft designs, comparable to that of a 4 shaft. In addition, a wide, clean shed is obtained on all Shafts.

By following a new procedure, the new Treadle design retains the folding feature designed into the original Artisat.

 1009-3628 Artisat 36" 8s

 Back Hinge Treadles loom
 \$3993.00

 1009-2836 Kit 4 More Shaft

 With Back Hinge Treadles
 \$2558.00

Treadles with rockers

BACK
HINGE TREADLE KIT
FOR EXISTING ARTISAT 8
SHAFT LOOM 1009-2936
\$1133.00