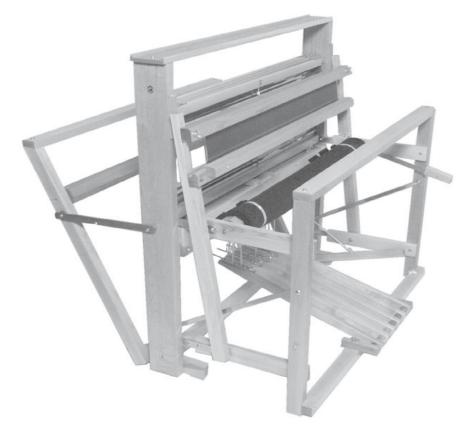

# **ARTISAT 36"**

Jack-Type 4 Shaft

1009-0000 Jack-Type 4 Shaft Loom \$2525.00 1009-0008 Jack-Type 8 Shaft Loom \$3575.00

This 4 shaft jack-type floor loom is designed for the weaver with limited space who wants a fairly wide, solid loom. The Artisat is a quiet floor model loom equipped with an easy tie-up system.Loom weight has been reduced to a minimum, but it is sufficiently sturdy to do heavy work. It can be folded front and back to a depth of 14" (4 shaft loom) even if weaving is on the loom. The shed will always be good regardless of the kind of cloth you are making (Double Weave, Bronson, Leno, etc.).It is built with 6 treadles (4 shaft loom) and permits any combination of tie-ups. Equipped with a regular plain beam, a set of rake-like pieces may be added to convert it into a sectional warp beam. The rake-like pieces must be screwed directly onto the beam. Extensions can be added to increase the sectional beam circumference.