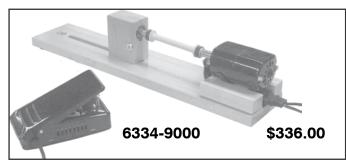

## **ELECTRIC BOBBIN WINDER**

Holds both ends of bobbins, spools or pirns. Designed for bobbins, spools or pirns of any length between 2.75" to 8" (25 mm to 20 cm).

Foot operated speed control

6334-9003 \$193.00