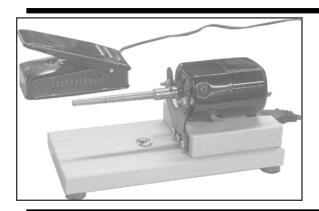

### **ELECTRIC BOBBIN WINDER**

With a tapered shaft to be used on regular Leclerc 4" (10 cm) bobbins, 6" (15 cm) bobbins, and Leclerc spools.

Foot operated speed control.

6334-1000 \$259.00