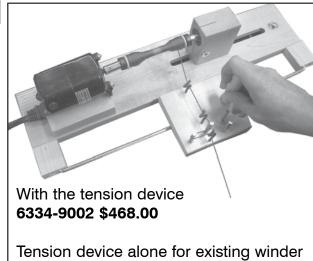

BBIN WINDERS**

### HAND BOBBIN WINDER

A light but strong hand bobbin winder with completely covered gear. Tapered plated shaft for all Leclerc bobbins and Leclerc Spools. Clamps to a table top up to 1½" thick. Set on special permanent greased bushing. Turning ratio: 1/7.5 Wood handle

6331-1000 \$149.00



### **ELECTRIC BOBBIN WINDER**

With a tapered shaft to be used on regular Leclerc 4" (10 cm) bobbins, 6" (15 cm) bobbins, and Leclerc spools.

Foot operated speed control.

6334-1000 \$259.00



# With the tension device and the counter (Yard or Meter) 6334-9001 \$545.00

## **ELECTRIC BOBBIN WINDER**

Holds both ends of bobbins, spools or pirns. Designed for bobbins, spools or pirns of any length between 2.75" to 8" (25 mm to 20 cm).

Foot operated speed control

6334-9003 \$193.00



-Leclerc Looms