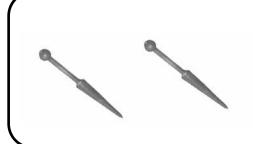

## **ACCESSORIES FOR TAPESTRY**





## **TAPESTRY BOBBINS**

Small tapestry bobbin in high impact styrene(plastic) 5" (127 mm) long, 7/16" (11 mm) diameter. **6150-5000 \$17.00** / **12** 

## LIGHT COMB

A light comb with teflon coated teeth to beat a tapestry weave. 8" (20 cm) long  $2\frac{1}{4}$ " (55 mm) wide 8 teeth :  $1\frac{3}{4}$ " (45 mm) Weight:  $\frac{1}{4}$  pound (95 g) 6153-1000 \$58.00

## **HEAVY COMB**

A heavy, lead weighted comb in natural finish hard maple, to beat weft for carpets of knotted pile or any material you want to be very stiff. Width: 2 13/16" (72 mm) 13 dents Weight: 2 pounds (400 g) **6153-5000 \$147.00** 

-<u>Leclerc Looms</u>

US 2023 -